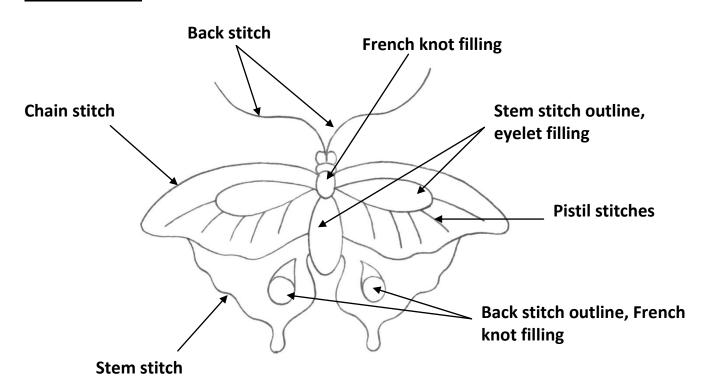

# **Free Design**

### 'Beginner's butterfly'

Gather together your materials (see page two for list, or choose from your stash!). Print off this page and trace the design provided (below right) onto your chosen fabric/item of clothing (go over the design with a black pen first if you can't see it clearly through the fabric). Frame the fabric/clothing into your embroidery hoop. Use the stitch guide below along with the video to work the 'Beginner's Butterfly.'

# Outline design for transfer (to scale)



## Stitch guide



#### **Materials list:**

- Linen or clothing item of your choice!
- Lana threads:
  - o Pink 3783
  - o Dark Purple -3997
  - Light purple 3833
  - Medium Green -3903
  - o Light Green 3980

#### **Equipment:**

- 5" Embroidery hoop
- Embroidery scissors
- Number 7 embroidery/crewel needle for the Lana thread
- Permanent black pen or design transfer pen for transferring the design

All of the above materials unless otherwise stated are available from our online shop here:

http://www.sarahhomfray.com/myshop

See the beginner's embroidery videos here:

http://www.sarahhomfray.com/howto.html

Sarah is happy for you to use this design for your own personal use but not for any commercial use please (e.g. selling it on, selling the finished embroidery).